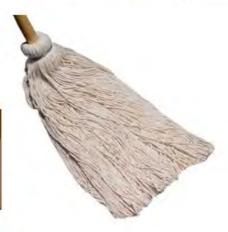

# SUPREME DURABILITY MOP HEAD

Constructed of 8 ply tightly twisted yam. Very durable, excellent for damp mopping.

| SIZE  | PRODUCT # | WT       |
|-------|-----------|----------|
| 08 OZ | 802-0808  | .50 LBS  |
| 12 OZ | 802-1212  | .75 LBS  |
| 16 OZ | 802-1616  | 1.0 LBS  |
| 20 OZ | 802-2020  | 1.25 LBS |
| 24 OZ | 802-2424  | 1.5 LBS  |
| 32 OZ | 802-3232  | 2.0 LBS  |

| SIZE | PRODUCT # | WT       |
|------|-----------|----------|
| #08  | 802-0608  | .375 LBS |
| #12  | 802-1012  | .625 LBS |
| #16  | 802-1416  | .875 LBS |
| #20  | 802-1720  | 1.063LBS |
| #24  | 802-2024  | 1.25 LBS |
| #32  | 802-2832  | 1.75 LBS |