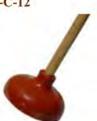

# **MISCELLANOUS ITEMS**

| PRODUCT #  | DESCRIPTION                                                | PACK | WEIGHT |
|------------|------------------------------------------------------------|------|--------|
| 09-RPM-C12 | SMALL RED FORCE CUP, WITH 7/8 X 20 PLAIN SANDED HANDLE.    | 60   | .80 LB |
| 09-RPM-C19 | MEDIUM BLACK FORCE CUP, WITH 7/8 X 20 PLAIN SANDED HANDLE. | 60   | 1.0 LB |
| 09-RPM-    | BLACK FORCE CUP, WITH 7/8 X 20 PLAIN SANDED HANDLE.        | 44   | 1.2 LB |