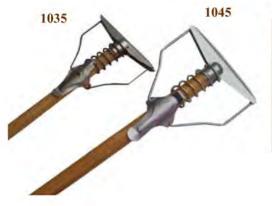

| PRODUCT # | DESCRIPTION                                                  | PACK | WT      |
|-----------|--------------------------------------------------------------|------|---------|
| 1030      | JR SPRING & LEVER STYLE<br>MOP STICK WOOD HANDLE<br>52" LONG | 6    | .80 LBS |
| 1045      | SR SPRING & LEVER STYLE<br>MOP STICK WOOD HANDLE<br>59" LONG | 6    | 1.5 LBS |