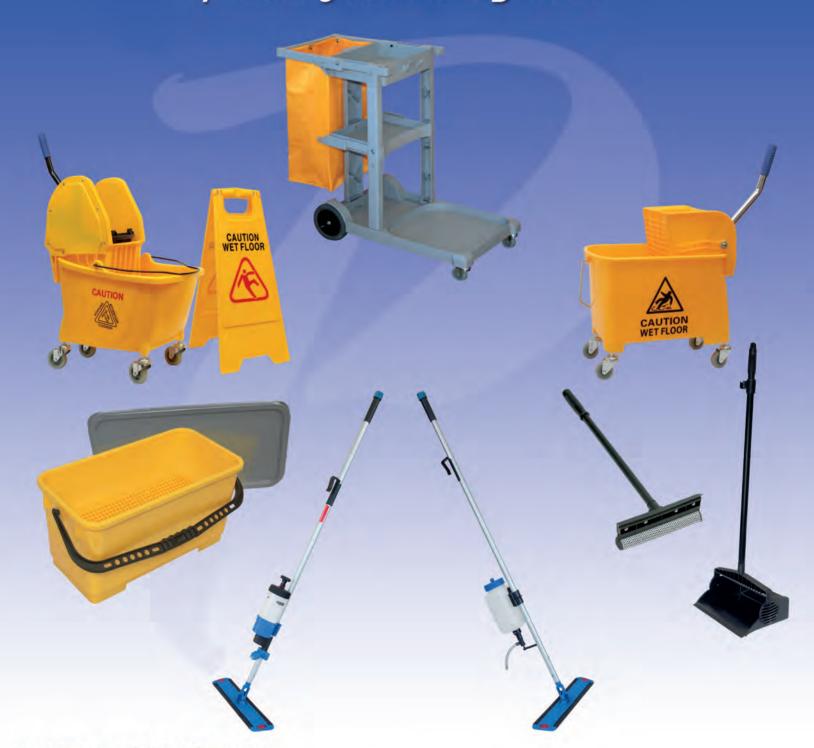

# MOPPING EQUIPMENT FROM MOBILE JANITORIAL SUPPLY

Mobile Janitorial Supply 712 S Richfield Rd.Placentia CA 92870 Phone 714-779-2640 Fax 714-779-7789

www.E714.com

# Now Available at Mobile Janitorial Supply

| 0 |             | 9                                                 | CASE | CASE | WEIGHT |
|---|-------------|---------------------------------------------------|------|------|--------|
|   | ITEM#       | DESCRIPTION                                       | PACK | CUBE | LBS    |
|   | E 908068    | 20 QT MINI-BUCKET W/MOP WRINGER                   | 1    | 1.37 | 8.90   |
|   | F 908080    | 34 QT DELUXE MOP BUCKET W/SIDE PRESS WRINGER      | 1    | 2.85 | 17.70  |
|   | G 908081    | 34 QT DELUXE MOP BUCKET W/ DOWNWARD PRESS WRINGER | 1    | 3.54 | 20.20  |
|   | H 908081-WO | DOWNWARD PRESS WRINGER ONLY                       | 1    | 1.45 | 9.90   |
|   | 908402      | 28 QT MICROFIBER MOP BUCKET W/LID                 | 1    | 1.87 | 5.80   |
|   | J 908402-C  | 28 QT MICROFIBER MOP BUCKET W LID AND CASTERS     | 1    | 1.87 | 7.00   |
|   |             |                                                   |      |      |        |