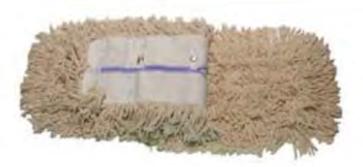

# **DUST MOP REFILLS**

Constructed of colored cotton yam, canvas backing with snaps. Excellent for everyday use.

| SIZE   | PRODUCT # | PACK | WT      |
|--------|-----------|------|---------|
| 5 X 12 | 92512     | 12   | .55 LB  |
| 5 X 18 | 92518     | 12   | .70 LB  |
| 5 X 24 | 92524     | 12   | .83 LB  |
| 5 X 30 | 92530     | 12   | 1.0 LB  |
| 5 X 36 | 92536     | 12   | 1.2 LB  |
| 5 X 48 | 92548     | 12   | 1.4 LB  |
| 5 X 60 | 91560     | 6    | 1.8 LB  |
| 5 X 72 | 91572     | 6    | 2.0 LBS |

# **COLORED DUST MOP REFILLS**

Constructed of colored cotton yam, canvas backing with snaps. Excellent for everyday use.

| SIZE   | PRODUCT # | PACK | WT     |
|--------|-----------|------|--------|
| 5 X 18 | 92518BLUE | 12   | .70 LB |
| 5 X 24 | 92524BLUE | 12   | .83 LB |
| 5 X 30 | 92530BLUE | 12   | 1.0 LB |
| 5 X 36 | 92536BLUE | 12   | 1.2 LB |