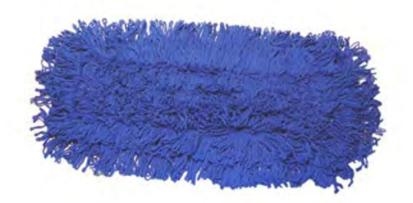

# **DUST MOP REFILLS**

Constructed of colored cotton yam, canvas backing with snaps. Excellent for everyday use.

| SIZE   | PRODUCT # | PACK | WT      |
|--------|-----------|------|---------|
| 5 X 12 | 92512     | 12   | .55 LB  |
| 5 X 18 | 92518     | 12   | .70 LB  |
| 5 X 24 | 92524     | 12   | .83 LB  |
| 5 X 30 | 92530     | 12   | 1.0 LB  |
| 5 X 36 | 92536     | 12   | 1.2 LB  |
| 5 X 48 | 92548     | 12   | 1.4 LB  |
| 5 X 60 | 91560     | 6    | 1.8 LB  |
| 5 X 72 | 91572     | 6    | 2.0 LBS |

# **COLORED DUST MOP REFILLS**

Constructed of colored cotton yam, canvas backing with snaps. Excellent for everyday use.

| SIZE   | PRODUCT # | PACK | WT     |
|--------|-----------|------|--------|
| 5 X 18 | 92518BLUE | 12   | .70 LB |
| 5 X 24 | 92524BLUE | 12   | .83 LB |
| 5 X 30 | 92530BLUE | 12   | 1.0 LB |
| 5 X 36 | 92536BLUE | 12   | 1.2 LB |