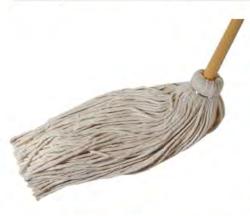

# GENERAL PURPOSE ECONOMICAL MOP HEAD

Constructed of 4 ply loose twist yam. Great for fast absorbency.

| SIZE  | PRODUCT # | WT       |
|-------|-----------|----------|
| 08 OZ | 801-0808  | .50 LBS  |
| 12 OZ | 801-1212  | .75 LBS  |
| 16 OZ | 801-1616  | 1.0 LBS  |
| 20 OZ | 801-2020  | 1.25 LBS |
| 24 OZ | 801-2424  | 1.5 LBS  |
| 32 OZ | 801-3232  | 2.0 LBS  |

| SIZE | PRODUCT # | WT       |
|------|-----------|----------|
| #08  | 801-0608  | .375 LBS |
| #12  | 801-1012  | .625 LBS |
| #16  | 801-1416  | .875 LBS |
| #20  | 801-1720  | 1.063LBS |
| #24  | 801-2024  | 1.25 LBS |
| #32  | 801-2832  | 1.75 LBS |