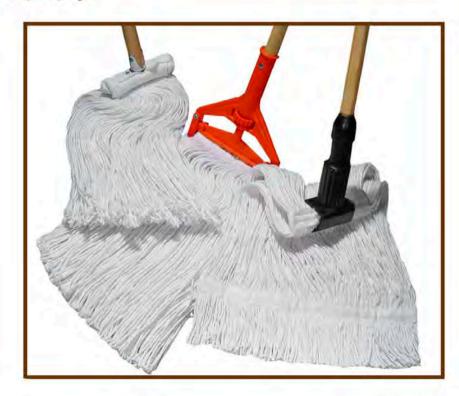

# WAXING & FINISH LOOPED END WET MOPS ...

Constructed of acrylic, cellulose, rayon, and poly blend to create the best 4 ply candy cane wax & finish mop which applies and spreads the finish smoothly. Quick during yarn which is launder able, and may be private labeled on a 1" headband.

| SIZE   | PRODUCT # | COLOR      | CASE | WT    |
|--------|-----------|------------|------|-------|
| MEDIUM | 8897-MD1  | BLUE/WHITE | 12   | 15 OZ |
| LARGE  | 8897-LG1  | BLUE/WHITE | 12   | 20 OZ |
| XLARGE | 8897-XLG1 | BLUE/WHITE | 12   | 26 OZ |