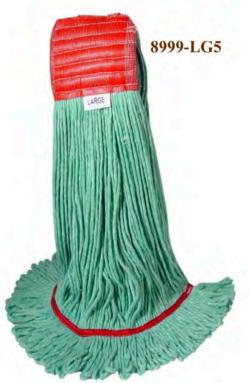

# BLENDED LOOPED END WET MOPS ...

Constructed of acrylic, cellulose, cotton, and poly blend to make a high performance 4 ply durable mop which in most cases lasts 8 times longer than conventional cut end mops.

| SIZE          | PRODUCT # | COLOR  | CASE | WT    |
|---------------|-----------|--------|------|-------|
| SMALL         | 8993-SM   | ORANGE | 12   | 12 OZ |
| <b>MEDIM</b>  | 8993-MD   | ORANGE | 12   | 15 OZ |
| LARGE         | 8993-LG   | ORANGE | 12   | 20 OZ |
| XLARGE        | 8993-XLG  | ORANGE | 12   | 26 OZ |
| SMALL         | 8999-SM   | GREEN  | 12   | 12 OZ |
| <b>MEDIUM</b> | 8999-MD   | GREEN  | 12   | 15 OZ |
| LARGE         | 8999-LG   | GREEN  | 12   | 20 OZ |
| XLARGE        | 8999-XLG  | GREEN  | 12   | 26 OZ |
| SMALL         | 8997-SM   | BLUE   | 12   | 12 OZ |
| MEDIUM        | 8997-MD   | BLUE   | 12   | 15 OZ |
| LARGE         | 8997-LG   | BLUE   | 12   | 20 OZ |
| XLARGE        | 8997-XLG  | BLUE   | 12   | 26 OZ |