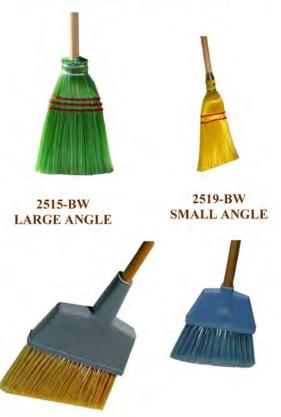

# PLASTIC STYLE BROOMS, ANGLE BROOMS

| PRODUCT #                        | DIAMETER | DESCRIPTION                     | WT      |
|----------------------------------|----------|---------------------------------|---------|
| 2219-P<br>PLASTIC TOY<br>BROOM   | 3/4      | CLEAR HANDLE<br>3 ROWS STITCING | .80 LB  |
| 2221-P<br>PLASTIC LOBBY<br>BROOM | 3/4      | CLEAR HANDLE 3 ROWS STITCING    | .60 LB  |
| 2215-P<br>PLACTIC WHISK          |          | 2 ROWS STITCING                 | .50 LB  |
| 2519-BW<br>SMALL ANGLE           | 7/8      | CLEAR HANDLE                    | 1.2 LBS |
| 2515-BW<br>LARGE ANGLE<br>BROOM  | 7/8      | CLEAR HANDLE                    | 2.0 LBS |