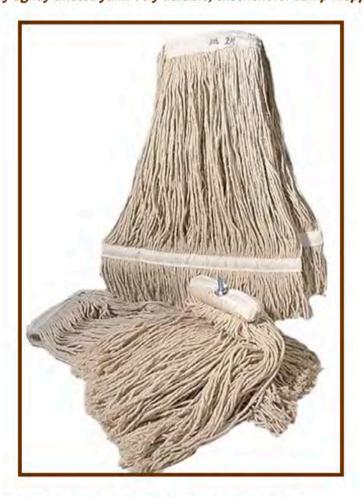

# BLENDED LOOPED END WET MOPS ...

Constructed of acrylic, cellulose, cotton, and poly blend to make a high performance 4 ply durable mop which in most cases lasts 8 times longer than conventional cut end mops.

# ECONO BLEND LOOPED END WET MOPS ...

Constructed of acrylic, cellulose, cotton, and poly blend to make a high performance 4 ply durable mop which in most cases lasts 3 times longer than conventional cut end mops.