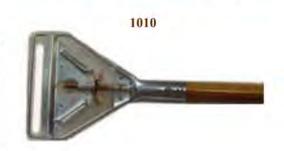

# MOPSTICKS

| PRODUCT # | DESCRIPTION                                                      | PACK | WT    |
|-----------|------------------------------------------------------------------|------|-------|
| 1010-F    | SR WING NUT STYLE<br>MOP STICK FIBERGLASS<br>HANDLE 63" LONG     | 6    | 2.0 # |
| 1015-F    | SR QUICK CHANGE STYLE<br>MOP STICK FIBERGLASS<br>HANDLE 63" LONG | 6    | 2.0 # |