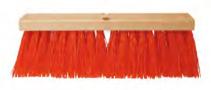

# PUSH BROOMS, WOOD BLOCKS

|                                                                                                                                                                                                                                                                                                                                                                                                                                                                                                                                                                                                                                                                                                                                                                                                                                                                                                                                                                                                                                                                                                                                                                                                                                                                                                                                                                                                                                                                                                                                                                                                                                                                                                                                                                                                                                                                                                                                                                                                                                                                                                                               | PRODUCT # | LENGTH | DESCRIPTION                                                         | WT       |
|-------------------------------------------------------------------------------------------------------------------------------------------------------------------------------------------------------------------------------------------------------------------------------------------------------------------------------------------------------------------------------------------------------------------------------------------------------------------------------------------------------------------------------------------------------------------------------------------------------------------------------------------------------------------------------------------------------------------------------------------------------------------------------------------------------------------------------------------------------------------------------------------------------------------------------------------------------------------------------------------------------------------------------------------------------------------------------------------------------------------------------------------------------------------------------------------------------------------------------------------------------------------------------------------------------------------------------------------------------------------------------------------------------------------------------------------------------------------------------------------------------------------------------------------------------------------------------------------------------------------------------------------------------------------------------------------------------------------------------------------------------------------------------------------------------------------------------------------------------------------------------------------------------------------------------------------------------------------------------------------------------------------------------------------------------------------------------------------------------------------------------|-----------|--------|---------------------------------------------------------------------|----------|
|                                                                                                                                                                                                                                                                                                                                                                                                                                                                                                                                                                                                                                                                                                                                                                                                                                                                                                                                                                                                                                                                                                                                                                                                                                                                                                                                                                                                                                                                                                                                                                                                                                                                                                                                                                                                                                                                                                                                                                                                                                                                                                                               | 54358     | 18"    | GRAY FLAG FINE SWEEP                                                | 1.83 LBS |
| CONTRACTOR ASSESSMENT                                                                                                                                                                                                                                                                                                                                                                                                                                                                                                                                                                                                                                                                                                                                                                                                                                                                                                                                                                                                                                                                                                                                                                                                                                                                                                                                                                                                                                                                                                                                                                                                                                                                                                                                                                                                                                                                                                                                                                                                                                                                                                         | 54359     | 24"    | GREY FLAG FINE SWEEP                                                | 2.33 LBS |
| WHITE THE VEHICLE WAS                                                                                                                                                                                                                                                                                                                                                                                                                                                                                                                                                                                                                                                                                                                                                                                                                                                                                                                                                                                                                                                                                                                                                                                                                                                                                                                                                                                                                                                                                                                                                                                                                                                                                                                                                                                                                                                                                                                                                                                                                                                                                                         | 54360     | 36"    | GREY FLAG FINE SWEEP                                                | 3.66 LBS |
|                                                                                                                                                                                                                                                                                                                                                                                                                                                                                                                                                                                                                                                                                                                                                                                                                                                                                                                                                                                                                                                                                                                                                                                                                                                                                                                                                                                                                                                                                                                                                                                                                                                                                                                                                                                                                                                                                                                                                                                                                                                                                                                               |           |        | Ideal for smooth surface sweeping.                                  |          |
|                                                                                                                                                                                                                                                                                                                                                                                                                                                                                                                                                                                                                                                                                                                                                                                                                                                                                                                                                                                                                                                                                                                                                                                                                                                                                                                                                                                                                                                                                                                                                                                                                                                                                                                                                                                                                                                                                                                                                                                                                                                                                                                               | 54213     | 18"    | BLACK POLY MEDIUM SWEEP                                             | 1.75 LBS |
|                                                                                                                                                                                                                                                                                                                                                                                                                                                                                                                                                                                                                                                                                                                                                                                                                                                                                                                                                                                                                                                                                                                                                                                                                                                                                                                                                                                                                                                                                                                                                                                                                                                                                                                                                                                                                                                                                                                                                                                                                                                                                                                               | 54214     | 24"    | BLACK POLY MEDIUM SWEEP                                             | 2.33 LBS |
|                                                                                                                                                                                                                                                                                                                                                                                                                                                                                                                                                                                                                                                                                                                                                                                                                                                                                                                                                                                                                                                                                                                                                                                                                                                                                                                                                                                                                                                                                                                                                                                                                                                                                                                                                                                                                                                                                                                                                                                                                                                                                                                               | 54215     | 36"    | BLACK POLY MEDIUM SWEEP                                             | 3.75 LBS |
|                                                                                                                                                                                                                                                                                                                                                                                                                                                                                                                                                                                                                                                                                                                                                                                                                                                                                                                                                                                                                                                                                                                                                                                                                                                                                                                                                                                                                                                                                                                                                                                                                                                                                                                                                                                                                                                                                                                                                                                                                                                                                                                               |           |        | *Our most popular push broom for medium to coarse surface sweeping. |          |
|                                                                                                                                                                                                                                                                                                                                                                                                                                                                                                                                                                                                                                                                                                                                                                                                                                                                                                                                                                                                                                                                                                                                                                                                                                                                                                                                                                                                                                                                                                                                                                                                                                                                                                                                                                                                                                                                                                                                                                                                                                                                                                                               | 54426     | 18"    | RED SYNTHETIC HEAVY SWEEP                                           | 2.16 LBS |
| CONTRACTOR DESIGNATION OF THE PERSON OF THE | 54427     | 24"    | RED SYNTHETIC HEAVY SWEEP                                           | 2.91LBS  |
|                                                                                                                                                                                                                                                                                                                                                                                                                                                                                                                                                                                                                                                                                                                                                                                                                                                                                                                                                                                                                                                                                                                                                                                                                                                                                                                                                                                                                                                                                                                                                                                                                                                                                                                                                                                                                                                                                                                                                                                                                                                                                                                               | 54428     | 36"    | RED SYNTHETIC HEAVY SWEEP                                           | 4.00 LBS |
|                                                                                                                                                                                                                                                                                                                                                                                                                                                                                                                                                                                                                                                                                                                                                                                                                                                                                                                                                                                                                                                                                                                                                                                                                                                                                                                                                                                                                                                                                                                                                                                                                                                                                                                                                                                                                                                                                                                                                                                                                                                                                                                               |           |        | Heavy Duty and coarse sweeping application.                         |          |
| -                                                                                                                                                                                                                                                                                                                                                                                                                                                                                                                                                                                                                                                                                                                                                                                                                                                                                                                                                                                                                                                                                                                                                                                                                                                                                                                                                                                                                                                                                                                                                                                                                                                                                                                                                                                                                                                                                                                                                                                                                                                                                                                             | 54406     | 18"    | PALMYRA HEAVY SWEEP                                                 | 1.5 LBS  |
| ALCONOMICA ANALYSIS A                                                                                                                                                                                                                                                                                                                                                                                                                                                                                                                                                                                                                                                                                                                                                                                                                                                                                                                                                                                                                                                                                                                                                                                                                                                                                                                                                                                                                                                                                                                                                                                                                                                                                                                                                                                                                                                                                                                                                                                                                                                                                                         | 54407     | 24"    | PALMYRA HEAVY SWEEP                                                 | 2.08 LBS |
|                                                                                                                                                                                                                                                                                                                                                                                                                                                                                                                                                                                                                                                                                                                                                                                                                                                                                                                                                                                                                                                                                                                                                                                                                                                                                                                                                                                                                                                                                                                                                                                                                                                                                                                                                                                                                                                                                                                                                                                                                                                                                                                               | 54408     | 36"    | PALMYRA HEAVY SWEEP                                                 | 3.83 LBS |
|                                                                                                                                                                                                                                                                                                                                                                                                                                                                                                                                                                                                                                                                                                                                                                                                                                                                                                                                                                                                                                                                                                                                                                                                                                                                                                                                                                                                                                                                                                                                                                                                                                                                                                                                                                                                                                                                                                                                                                                                                                                                                                                               |           |        | Heat Resistant fiber, great for out-door sweeping.                  |          |
| MINIMERINA JEHRURUWA                                                                                                                                                                                                                                                                                                                                                                                                                                                                                                                                                                                                                                                                                                                                                                                                                                                                                                                                                                                                                                                                                                                                                                                                                                                                                                                                                                                                                                                                                                                                                                                                                                                                                                                                                                                                                                                                                                                                                                                                                                                                                                          | 54370     | 18"    | FLAG BORDER RED CENTER                                              | 2.17 LBS |
| SANTANE BENEFACTOR PRINCIPLE                                                                                                                                                                                                                                                                                                                                                                                                                                                                                                                                                                                                                                                                                                                                                                                                                                                                                                                                                                                                                                                                                                                                                                                                                                                                                                                                                                                                                                                                                                                                                                                                                                                                                                                                                                                                                                                                                                                                                                                                                                                                                                  | 54375     | 24"    | FLAG BORDER RED CENTER                                              | 2.92 LBS |
|                                                                                                                                                                                                                                                                                                                                                                                                                                                                                                                                                                                                                                                                                                                                                                                                                                                                                                                                                                                                                                                                                                                                                                                                                                                                                                                                                                                                                                                                                                                                                                                                                                                                                                                                                                                                                                                                                                                                                                                                                                                                                                                               | 54377     | 36"    | FLAG BORDER RED CENTER                                              | 4.00 LBS |
|                                                                                                                                                                                                                                                                                                                                                                                                                                                                                                                                                                                                                                                                                                                                                                                                                                                                                                                                                                                                                                                                                                                                                                                                                                                                                                                                                                                                                                                                                                                                                                                                                                                                                                                                                                                                                                                                                                                                                                                                                                                                                                                               | 54257     | 18"    | TAMPICO FIBER PUSH BROOM                                            | 1.58 LBS |
|                                                                                                                                                                                                                                                                                                                                                                                                                                                                                                                                                                                                                                                                                                                                                                                                                                                                                                                                                                                                                                                                                                                                                                                                                                                                                                                                                                                                                                                                                                                                                                                                                                                                                                                                                                                                                                                                                                                                                                                                                                                                                                                               | 54258     | 24"    | TAMPICO FIBER PUSH BROOM                                            | 2.25 LBS |
|                                                                                                                                                                                                                                                                                                                                                                                                                                                                                                                                                                                                                                                                                                                                                                                                                                                                                                                                                                                                                                                                                                                                                                                                                                                                                                                                                                                                                                                                                                                                                                                                                                                                                                                                                                                                                                                                                                                                                                                                                                                                                                                               | 54258     | 36"    | TAMPICO FIBER PUSH BROOM                                            | 3.75 LBS |