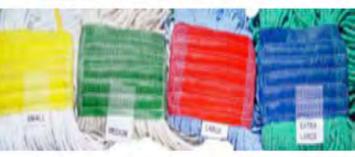

| SIZE   | HEADBAND COLOR | FANTAIL<br>COLOR |
|--------|----------------|------------------|
| SMALL  | YELLOW         | YELLOW           |
| MEDIUM | GREEN          | GREEN            |
| LARGE  | RED            | RED              |
| XLARGE | BLUE           | BLUE             |