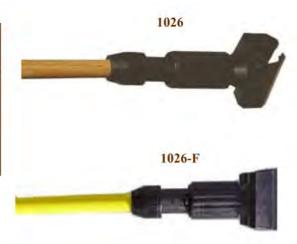

| PRODUCT<br># | DESCRIPTION                                          | PACK | WT      |
|--------------|------------------------------------------------------|------|---------|
| 1026         | JAW STYLE MOP STICK<br>WOOD HANDLE 60" LONG          | 6    | 2.0 LBS |
| 1026-F       | JAW STYLE MOP STICK<br>FIBERGLASS HANDLE<br>60" LONG | 6    | 2.0 LBS |