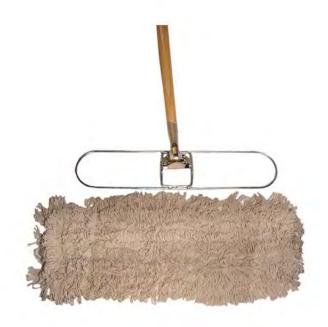

# **DUST MOP FRAMES**

| SIZE   | PRODUCT # | PACK | WT       |
|--------|-----------|------|----------|
| 5 X 12 | 9512-F    | 12   | .75 LBS  |
| 5 X 18 | 9518-F    | 12   | .88 LBS  |
| 5 X 24 | 9524-F    | 12   | 1.0 LBS  |
| 5 X 30 | 9530-F    | 12   | 1.08 LBS |
| 5 X 36 | 9536-F    | 12   | 1.42 LBS |
| 5 X 48 | 9548-F    | 12   | 1.75 LBS |
| 5 X 60 | 9560-F    | 12   | 1.95 LBS |
| 5 X 72 | 9572-F    | 12   |          |