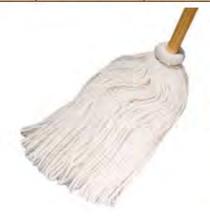

# BLENDED LOOPED END WET MOPS ...

Constructed of acrylic, cellulose, cotton, and poly blend to make a high performance 4 ply durable mop which in most cases lasts 8 times longer than conventional cut end mops.

# ECONO BLEND LOOPED END WET MOPS ...

Constructed of acrylic, cellulose, cotton, and poly blend to make a high performance 4 ply durable mop which in most cases lasts 3 times longer than conventional cut end mops.