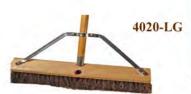

ALL PUSH BROOMS HAVE A 3" TRIM AND THREAD ACME STANDARD HOLE. HANDLES AND BROOM BRACES ARE SOLD SEPARATELY.

| RODUCT# | LENGTH | DESCRIPTION                                      | WT       |
|---------|--------|--------------------------------------------------|----------|
| 4453    | 16"    | PALMYRA STREET BROOM<br>6 1/4" TRIM              | 2.92 LBS |
| 4454    | 16"    | BROWN HEAVY PLASTIC<br>STREET BROOM 5 1/4" TRIM  | 2.66 LBS |
| 4459    | 18"    | ORANGE HEAVY PLASTIC<br>STREET BROOM 5 1/4" TRIM | 2.92 LBS |
| 4460    | 24"    | ORANGE HEAVY PLASTIC<br>STREET BROOM 5 1/4" TRIM | 2.66 LBS |
| 4019    |        | SMALL BROOM BRACE                                | .30 LB   |
| 4020-LG |        | LARGE BROOM BRACE                                | .40 LB   |