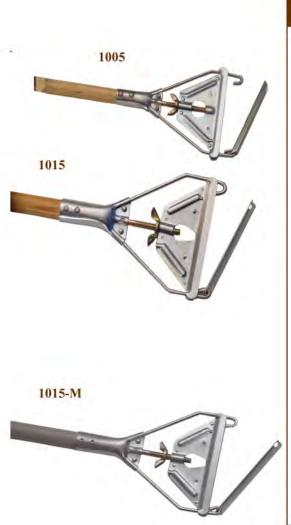

| PRODUCT # | DESCRIPTION                                                 | PACK | WT      |
|-----------|-------------------------------------------------------------|------|---------|
| 1005      | JR QUICK CHANGE STYLE<br>MOP STICK WOOD HANDLE<br>55" LONG  | 6    | 1.0 LBS |
| 1015      | SR QUICK CHANGE STYLE<br>MOP STICK WOOD HANDLE<br>63" LONG  | 6    | 2.5 LBS |
| 1015-M    | SR QUICK CHANGE STYLE<br>MOP STICK METAL<br>HANDLE 63" LONG | 6    | 2.0 LBS |