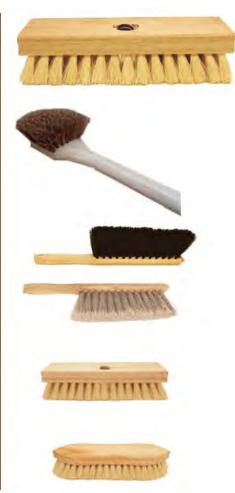

| PRODUCT #    | LENGTH           | DESCRIPTION              | WT       |
|--------------|------------------|--------------------------|----------|
| 4886         | 10"              | PALMYRA DECK BRUSH       | 1.16 LBS |
| 4898         | 12"              | PALMYRA DECK BRUSH       | 1.41 LBS |
| 4887         | 10"              | PLASTIC DECK BRUSH       | 1.08 LBS |
| 4899         | 12"              | PLASTIC DECK BRUSH       | 1.33 LBS |
| 4842         | 8"               | PALMYRA GONG BRUSH       | .50 LB   |
| 4843         | 20"              | PALMYRA GONG BRUSH       | .83 LB   |
| 4852         | 8"               | PLASTIC GONG BRUSH       | .50 LB   |
| 4853         | 20"              | PLASTIC GONG BRUSH       | .83 LB   |
| 4733         | 8"               | GRAY FLAG COUNTER BRUSH  | .75 LB   |
| 4734         | 8"               | TAMPICO COUNTER BRUSH    | .75 LB   |
| 4735         | 8"               | BLACK POLY COUNTER BRUSH | .75 LB   |
| 4016         | 0.1/49           | TAMBICO CON A DE END     | 50 I D   |
| 4916         | 8 1/4"           | TAMPICO SQUARE END       | .58 LB   |
| 4917<br>4919 | 8 1/4"<br>8 1/4" | PALMYRA SQUARE END       | .58 LB   |
| 4919         | 8 1/4"           | TAMPICO SQUARE END       | .58 LB   |
| 4925         | 9"               | TAMPICO POINTED END      | .375 LB  |
| 4927         | 9"               | PALMYRA POINTED END      | .375 LB  |
| 4929         | 9"               | PLASTIC POINTED END      | .375 LB  |