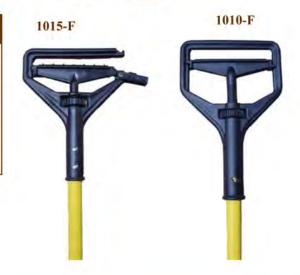

# MOPSTICKS

| PRODUCT # | DESCRIPTION                                                      | PACK | WT    |
|-----------|------------------------------------------------------------------|------|-------|
| 1010-F    | SR WING NUT STYLE<br>MOP STICK FIBERGLASS<br>HANDLE 63" LONG     | 6    | 2.0 # |
| 1015-F    | SR QUICK CHANGE STYLE<br>MOP STICK FIBERGLASS<br>HANDLE 63" LONG | 6    | 2.0 # |