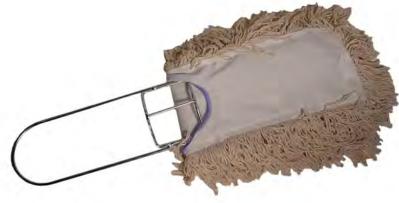

# **DUST MOP REFILLS**

Constructed of colored cotton yam, canvas backing with snaps. Excellent for everyday use.

| SIZE   | PRODUCT # | PACK | WT      |
|--------|-----------|------|---------|
| 5 X 12 | 92512     | 12   | .55 LB  |
| 5 X 18 | 92518     | 12   | .70 LB  |
| 5 X 24 | 92524     | 12   | .83 LB  |
| 5 X 30 | 92530     | 12   | 1.0 LB  |
| 5 X 36 | 92536     | 12   | 1.2 LB  |
| 5 X 48 | 92548     | 12   | 1.4 LB  |
| 5 X 60 | 91560     | 6    | 1.8 LB  |
| 5 X 72 | 91572     | 6    | 2.0 LBS |