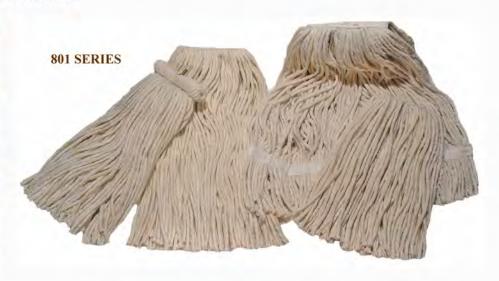

# GENERAL PURPOSE ECONOMICAL MOP HEAD

Constructed of 4 ply loose twist yam. Great for fast absorbency.

| SIZE  | PRODUCT # | WT       |
|-------|-----------|----------|
| 08 OZ | 801-0808  | .50 LBS  |
| 12 OZ | 801-1212  | .75 LBS  |
| 16 OZ | 801-1616  | 1.0 LBS  |
| 20 OZ | 801-2020  | 1.25 LBS |
| 24 OZ | 801-2424  | 1.5 LBS  |
| 32 OZ | 801-3232  | 2.0 LBS  |

| SIZE | PRODUCT # | WT       |
|------|-----------|----------|
| #08  | 801-0608  | .375 LBS |
| #12  | 801-1012  | .625 LBS |
| #16  | 801-1416  | .875 LBS |
| #20  | 801-1720  | 1.063LBS |
| #24  | 801-2024  | 1.25 LBS |
| #32  | 801-2832  | 1.75 LBS |