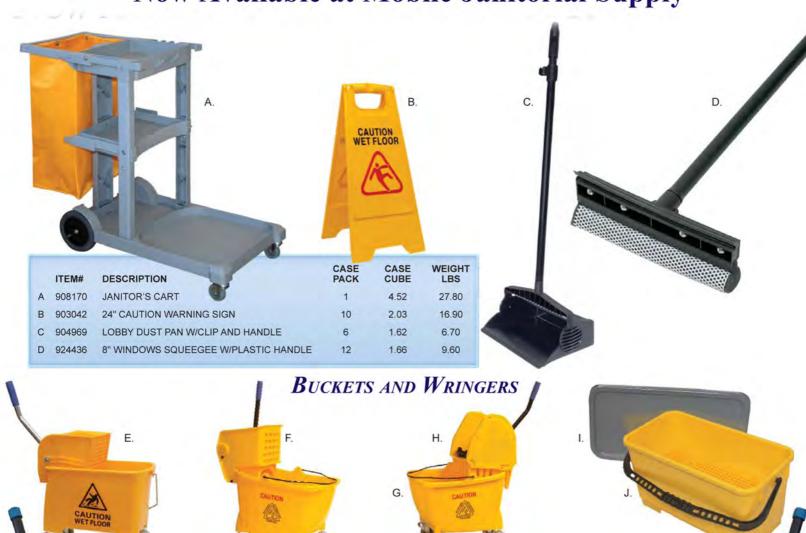

# Now Available at Mobile Janitorial Supply

| 0 |             | 9                                                 | CASE | CASE | WEIGHT |
|---|-------------|---------------------------------------------------|------|------|--------|
|   | ITEM#       | DESCRIPTION                                       | PACK | CUBE | LBS    |
|   | E 908068    | 20 QT MINI-BUCKET W/MOP WRINGER                   | 1    | 1.37 | 8.90   |
|   | F 908080    | 34 QT DELUXE MOP BUCKET W/SIDE PRESS WRINGER      | 1    | 2.85 | 17.70  |
|   | G 908081    | 34 QT DELUXE MOP BUCKET W/ DOWNWARD PRESS WRINGER | 1    | 3.54 | 20.20  |
|   | H 908081-WO | DOWNWARD PRESS WRINGER ONLY                       | 1    | 1.45 | 9.90   |
|   | 908402      | 28 QT MICROFIBER MOP BUCKET W/LID                 | 1    | 1.87 | 5.80   |
|   | J 908402-C  | 28 QT MICROFIBER MOP BUCKET W LID AND CASTERS     | 1    | 1.87 | 7.00   |
|   |             |                                                   |      |      |        |