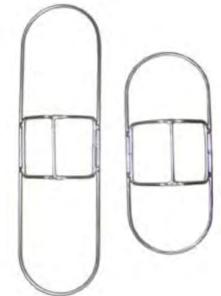

# **DUST MOP FRAMES**

| SIZE   | PRODUCT # | PACK | WT       |
|--------|-----------|------|----------|
| 5 X 12 | 9512-F    | 12   | .75 LBS  |
| 5 X 18 | 9518-F    | 12   | .88 LBS  |
| 5 X 24 | 9524-F    | 12   | 1.0 LBS  |
| 5 X 30 | 9530-F    | 12   | 1.08 LBS |
| 5 X 36 | 9536-F    | 12   | 1.42 LBS |
| 5 X 48 | 9548-F    | 12   | 1.75 LBS |
| 5 X 60 | 9560-F    | 12   | 1.95 LBS |
| 5 X 72 | 9572-F    | 12   |          |