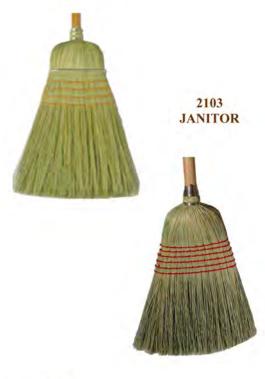

# CORN STYLE BROOMS WOOD HANDLES

| PRODUCT #                   | DIAMETER | DESCRIPTION                                     | WT      |
|-----------------------------|----------|-------------------------------------------------|---------|
| 2102<br>WAREHOUSE<br>BROOM  | 1 1/8    | CLEAR HANDLE<br>4 ROWS STITCING<br>1 METAL BAND | 2.8 LBS |
| 2103<br>JANITOR<br>BROOM    | 1 1/8    | CLEAR HANDLE<br>6 ROWS STITCING                 | 2.8 LBS |
| 2490<br>ALL CORN<br>PARLOR  | 7/8      | CLEAR HANDLE<br>5 ROWS STITCING                 | 2.5 LBS |
| 2440<br>PARLOR<br>BROOM     | 7/8      | CLEAR HANDLE<br>5 ROWS STITCING                 | 1.5 LBS |
| 2340<br>STREAMLINE<br>BROOM | 7/8      | CLEAR HANDLE<br>4 ROWS STITCING                 | 1.5 LBS |

2102 WAREHOUSE

2440 PARLOR

2340 STREMLINE

2221 LOBBY BROOM 2219