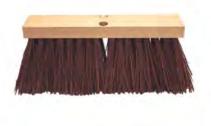

# PUSH BROOMS, WOOD BLOCKS

|                                                                                                                                                                                                                                                                                                                                                                                                                                                                                                                                                                                                                                                                                                                                                                                                                                                                                                                                                                                                                                                                                                                                                                                                                                                                                                                                                                                                                                                                                                                                                                                                                                                                                                                                                                                                                                                                                                                                                                                                                                                                                                                               | PRODUCT # | LENGTH | DESCRIPTION                                                         | WT       |
|-------------------------------------------------------------------------------------------------------------------------------------------------------------------------------------------------------------------------------------------------------------------------------------------------------------------------------------------------------------------------------------------------------------------------------------------------------------------------------------------------------------------------------------------------------------------------------------------------------------------------------------------------------------------------------------------------------------------------------------------------------------------------------------------------------------------------------------------------------------------------------------------------------------------------------------------------------------------------------------------------------------------------------------------------------------------------------------------------------------------------------------------------------------------------------------------------------------------------------------------------------------------------------------------------------------------------------------------------------------------------------------------------------------------------------------------------------------------------------------------------------------------------------------------------------------------------------------------------------------------------------------------------------------------------------------------------------------------------------------------------------------------------------------------------------------------------------------------------------------------------------------------------------------------------------------------------------------------------------------------------------------------------------------------------------------------------------------------------------------------------------|-----------|--------|---------------------------------------------------------------------|----------|
|                                                                                                                                                                                                                                                                                                                                                                                                                                                                                                                                                                                                                                                                                                                                                                                                                                                                                                                                                                                                                                                                                                                                                                                                                                                                                                                                                                                                                                                                                                                                                                                                                                                                                                                                                                                                                                                                                                                                                                                                                                                                                                                               | 54358     | 18"    | GRAY FLAG FINE SWEEP                                                | 1.83 LBS |
| CONTRACTOR ASSESSMENT                                                                                                                                                                                                                                                                                                                                                                                                                                                                                                                                                                                                                                                                                                                                                                                                                                                                                                                                                                                                                                                                                                                                                                                                                                                                                                                                                                                                                                                                                                                                                                                                                                                                                                                                                                                                                                                                                                                                                                                                                                                                                                         | 54359     | 24"    | GREY FLAG FINE SWEEP                                                | 2.33 LBS |
| WHITE THE VEHICLE WAS                                                                                                                                                                                                                                                                                                                                                                                                                                                                                                                                                                                                                                                                                                                                                                                                                                                                                                                                                                                                                                                                                                                                                                                                                                                                                                                                                                                                                                                                                                                                                                                                                                                                                                                                                                                                                                                                                                                                                                                                                                                                                                         | 54360     | 36"    | GREY FLAG FINE SWEEP                                                | 3.66 LBS |
|                                                                                                                                                                                                                                                                                                                                                                                                                                                                                                                                                                                                                                                                                                                                                                                                                                                                                                                                                                                                                                                                                                                                                                                                                                                                                                                                                                                                                                                                                                                                                                                                                                                                                                                                                                                                                                                                                                                                                                                                                                                                                                                               |           |        | Ideal for smooth surface sweeping.                                  |          |
|                                                                                                                                                                                                                                                                                                                                                                                                                                                                                                                                                                                                                                                                                                                                                                                                                                                                                                                                                                                                                                                                                                                                                                                                                                                                                                                                                                                                                                                                                                                                                                                                                                                                                                                                                                                                                                                                                                                                                                                                                                                                                                                               | 54213     | 18"    | BLACK POLY MEDIUM SWEEP                                             | 1.75 LBS |
|                                                                                                                                                                                                                                                                                                                                                                                                                                                                                                                                                                                                                                                                                                                                                                                                                                                                                                                                                                                                                                                                                                                                                                                                                                                                                                                                                                                                                                                                                                                                                                                                                                                                                                                                                                                                                                                                                                                                                                                                                                                                                                                               | 54214     | 24"    | BLACK POLY MEDIUM SWEEP                                             | 2.33 LBS |
|                                                                                                                                                                                                                                                                                                                                                                                                                                                                                                                                                                                                                                                                                                                                                                                                                                                                                                                                                                                                                                                                                                                                                                                                                                                                                                                                                                                                                                                                                                                                                                                                                                                                                                                                                                                                                                                                                                                                                                                                                                                                                                                               | 54215     | 36"    | BLACK POLY MEDIUM SWEEP                                             | 3.75 LBS |
|                                                                                                                                                                                                                                                                                                                                                                                                                                                                                                                                                                                                                                                                                                                                                                                                                                                                                                                                                                                                                                                                                                                                                                                                                                                                                                                                                                                                                                                                                                                                                                                                                                                                                                                                                                                                                                                                                                                                                                                                                                                                                                                               |           |        | *Our most popular push broom for medium to coarse surface sweeping. |          |
|                                                                                                                                                                                                                                                                                                                                                                                                                                                                                                                                                                                                                                                                                                                                                                                                                                                                                                                                                                                                                                                                                                                                                                                                                                                                                                                                                                                                                                                                                                                                                                                                                                                                                                                                                                                                                                                                                                                                                                                                                                                                                                                               | 54426     | 18"    | RED SYNTHETIC HEAVY SWEEP                                           | 2.16 LBS |
| CONTRACTOR DESIGNATION OF THE PERSON OF THE | 54427     | 24"    | RED SYNTHETIC HEAVY SWEEP                                           | 2.91LBS  |
|                                                                                                                                                                                                                                                                                                                                                                                                                                                                                                                                                                                                                                                                                                                                                                                                                                                                                                                                                                                                                                                                                                                                                                                                                                                                                                                                                                                                                                                                                                                                                                                                                                                                                                                                                                                                                                                                                                                                                                                                                                                                                                                               | 54428     | 36"    | RED SYNTHETIC HEAVY SWEEP                                           | 4.00 LBS |
|                                                                                                                                                                                                                                                                                                                                                                                                                                                                                                                                                                                                                                                                                                                                                                                                                                                                                                                                                                                                                                                                                                                                                                                                                                                                                                                                                                                                                                                                                                                                                                                                                                                                                                                                                                                                                                                                                                                                                                                                                                                                                                                               |           |        | Heavy Duty and coarse sweeping application.                         |          |
| -                                                                                                                                                                                                                                                                                                                                                                                                                                                                                                                                                                                                                                                                                                                                                                                                                                                                                                                                                                                                                                                                                                                                                                                                                                                                                                                                                                                                                                                                                                                                                                                                                                                                                                                                                                                                                                                                                                                                                                                                                                                                                                                             | 54406     | 18"    | PALMYRA HEAVY SWEEP                                                 | 1.5 LBS  |
| ALCONOMICA ANALYSIS A                                                                                                                                                                                                                                                                                                                                                                                                                                                                                                                                                                                                                                                                                                                                                                                                                                                                                                                                                                                                                                                                                                                                                                                                                                                                                                                                                                                                                                                                                                                                                                                                                                                                                                                                                                                                                                                                                                                                                                                                                                                                                                         | 54407     | 24"    | PALMYRA HEAVY SWEEP                                                 | 2.08 LBS |
|                                                                                                                                                                                                                                                                                                                                                                                                                                                                                                                                                                                                                                                                                                                                                                                                                                                                                                                                                                                                                                                                                                                                                                                                                                                                                                                                                                                                                                                                                                                                                                                                                                                                                                                                                                                                                                                                                                                                                                                                                                                                                                                               | 54408     | 36"    | PALMYRA HEAVY SWEEP                                                 | 3.83 LBS |
|                                                                                                                                                                                                                                                                                                                                                                                                                                                                                                                                                                                                                                                                                                                                                                                                                                                                                                                                                                                                                                                                                                                                                                                                                                                                                                                                                                                                                                                                                                                                                                                                                                                                                                                                                                                                                                                                                                                                                                                                                                                                                                                               |           |        | Heat Resistant fiber, great for out-door sweeping.                  |          |
| MINIMERINA JEHRURUWA                                                                                                                                                                                                                                                                                                                                                                                                                                                                                                                                                                                                                                                                                                                                                                                                                                                                                                                                                                                                                                                                                                                                                                                                                                                                                                                                                                                                                                                                                                                                                                                                                                                                                                                                                                                                                                                                                                                                                                                                                                                                                                          | 54370     | 18"    | FLAG BORDER RED CENTER                                              | 2.17 LBS |
| SANTANE BENEFACTOR PRINCIPLE                                                                                                                                                                                                                                                                                                                                                                                                                                                                                                                                                                                                                                                                                                                                                                                                                                                                                                                                                                                                                                                                                                                                                                                                                                                                                                                                                                                                                                                                                                                                                                                                                                                                                                                                                                                                                                                                                                                                                                                                                                                                                                  | 54375     | 24"    | FLAG BORDER RED CENTER                                              | 2.92 LBS |
|                                                                                                                                                                                                                                                                                                                                                                                                                                                                                                                                                                                                                                                                                                                                                                                                                                                                                                                                                                                                                                                                                                                                                                                                                                                                                                                                                                                                                                                                                                                                                                                                                                                                                                                                                                                                                                                                                                                                                                                                                                                                                                                               | 54377     | 36"    | FLAG BORDER RED CENTER                                              | 4.00 LBS |
|                                                                                                                                                                                                                                                                                                                                                                                                                                                                                                                                                                                                                                                                                                                                                                                                                                                                                                                                                                                                                                                                                                                                                                                                                                                                                                                                                                                                                                                                                                                                                                                                                                                                                                                                                                                                                                                                                                                                                                                                                                                                                                                               | 54257     | 18"    | TAMPICO FIBER PUSH BROOM                                            | 1.58 LBS |
|                                                                                                                                                                                                                                                                                                                                                                                                                                                                                                                                                                                                                                                                                                                                                                                                                                                                                                                                                                                                                                                                                                                                                                                                                                                                                                                                                                                                                                                                                                                                                                                                                                                                                                                                                                                                                                                                                                                                                                                                                                                                                                                               | 54258     | 24"    | TAMPICO FIBER PUSH BROOM                                            | 2.25 LBS |
|                                                                                                                                                                                                                                                                                                                                                                                                                                                                                                                                                                                                                                                                                                                                                                                                                                                                                                                                                                                                                                                                                                                                                                                                                                                                                                                                                                                                                                                                                                                                                                                                                                                                                                                                                                                                                                                                                                                                                                                                                                                                                                                               | 54258     | 36"    | TAMPICO FIBER PUSH BROOM                                            | 3.75 LBS |