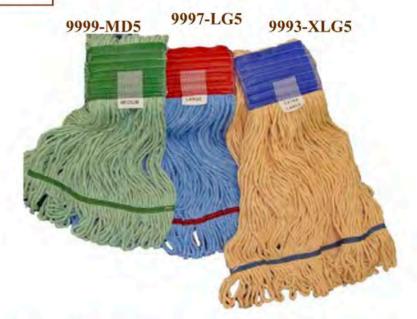

# ECONO BLEND LOOPED END WET MOPS ...

Constructed of acrylic, cellulose, cotton, and poly blend to make a high performance 4 ply durable mop which in most cases lasts 3 times longer than conventional cut end mops.

| SIZE          | PRODUCT # | COLOR         | CASE | WT    |
|---------------|-----------|---------------|------|-------|
| SMALL         | 9993-SM   | ORANGE        | 12   | 12 OZ |
| <b>MEDIM</b>  | 9993-MD   | <b>ORANGE</b> | 12   | 15 OZ |
| LARGE         | 9993-LG   | ORANGE        | 12   | 20 OZ |
| XLARGE        | 9993-XLG  | ORANGE        | 12   | 26 OZ |
| SMALL         | 9999-SM   | GREEN         | 12   | 12 OZ |
| <b>MEDIUM</b> | 9999-MD   | GREEN         | 12   | 15 OZ |
| LARGE         | 9999-LG   | GREEN         | 12   | 20 OZ |
| XLARGE        | 9999-XLG  | GREEN         | 12   | 26 OZ |
| SMALL         | 9997-SM   | BLUE          | 12   | 12 OZ |
| MEDIUM        | 9997-MD   | BLUE          | 12   | 15 OZ |
| LARGE         | 9997-LG   | BLUE          | 12   | 20 OZ |
| XLARGE        | 9997-XLG  | BLUE          | 12   | 26 OZ |