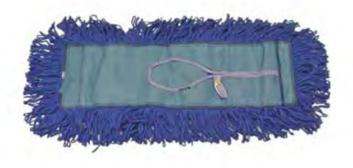

# **DUST MOP REFILLS**

Constructed of colored cotton yam, canvas backing with snaps. Excellent for everyday use.

| SIZE   | PRODUCT # | PACK | WT      |
|--------|-----------|------|---------|
| 5 X 12 | 92512     | 12   | .55 LB  |
| 5 X 18 | 92518     | 12   | .70 LB  |
| 5 X 24 | 92524     | 12   | .83 LB  |
| 5 X 30 | 92530     | 12   | 1.0 LB  |
| 5 X 36 | 92536     | 12   | 1.2 LB  |
| 5 X 48 | 92548     | 12   | 1.4 LB  |
| 5 X 60 | 91560     | 6    | 1.8 LB  |
| 5 X 72 | 91572     | 6    | 2.0 LBS |

# **COLORED DUST MOP REFILLS**

Constructed of colored cotton yam, canvas backing with snaps. Excellent for everyday use.

| SIZE   | PRODUCT # | PACK | WT     |
|--------|-----------|------|--------|
| 5 X 18 | 92518BLUE | 12   | .70 LB |
| 5 X 24 | 92524BLUE | 12   | .83 LB |
| 5 X 30 | 92530BLUE | 12   | 1.0 LB |
| 5 X 36 | 92536BLUE | 12   | 1.2 LB |